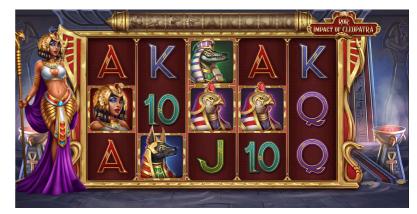

### **Game Features**

**Base Game** 5×3 slot featuring 20 win lines which pay from left to right

**Special Symbol** SCATTER symbols anywhere on the reels trigger **Free Spins** 