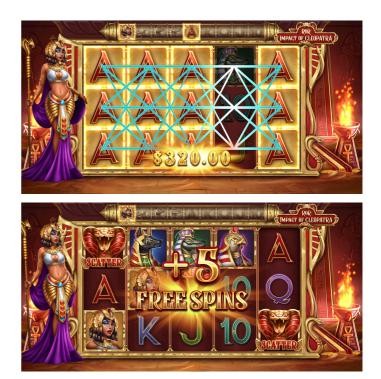

#### **Expanding Feature**

Every winning symbol unlocks an expanding special symbol for the next spin which may expand to cover **3** positions on the reel

#### **Free Spins**

During the main game, **3**, **4** or **5** SCATTER symbols trigger **10**, **15**, or **20** Free Spins respectively

3 or more SCATTER symbols during the Free Spins trigger 5 additional spins